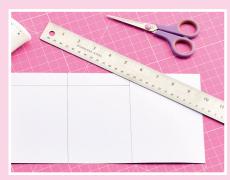

#### **SCORING GUIDE**

Score at 6mm, 9.5cm and 18.5cm on the long side of the large panel. Turn around and score at 2cm up to the edge of the largest scored piece.

**1** Measure white card, 29cm x 14cm and 7cm x 11cm. Use the scoring guide to create the folds.

2 Cut off the top strip until the largest scored piece, then fold together. Attach the smaller section of white card to the front and level off the top piece.

3 Trim the patterned papers to fit the panels you have created and mount onto coloured card.