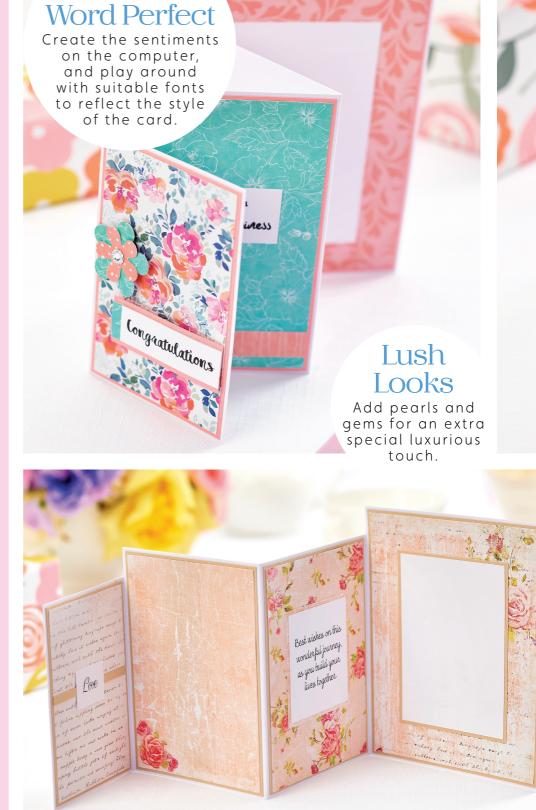

4 Finally, decorate the card with self-adhesive gems, pearls and ribbon, then add your sentiments.

### Signed ODV

Attach a white rectangle of paper onto the back panel to display a personalised message.

Use a strong glue like Nuvo Deluxe Adhesive to attach the front panel.

Sometimes the occasion arises when you need an extra special card and Kitty's designs certainly deliver on all fronts. Dig out your favourite papers and follow our handy guide to create the four-fold concertina shape, then adorn with a heartfelt sentiment and embellishments to finish!

#### **Big Blooms**

The shabby chic style of the Wonderful Roses collection is ideal for a wedding with a vintage theme. Co-ordinated designs make it easy to create stylish stationery and cards. Simply attach self-adhesive pearls or ribbon to finish.