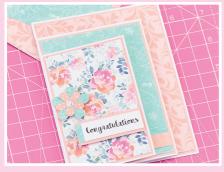

### Signed ODV

Attach a white rectangle of paper onto the back panel to display a personalised message.

Use a strong glue like Nuvo Deluxe Adhesive to attach the front panel.

Sometimes the occasion arises when you need an extra special card and Kitty's designs certainly deliver on all fronts. Dig out your favourite papers and follow our handy guide to create the four-fold concertina shape, then adorn with a heartfelt sentiment and embellishments to finish!

#### How-To **Pretty Prints**

For this card I decided to use a different colourway. The focal on the front panel is created by taking advantage of the repeat floral patterns in the peach paper pad. To finish off the design I've added some printed sentiments on the front of the greeting and also inside.