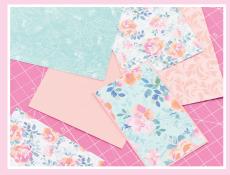

# NEXT LEVEL Four-fold Designs Perfect for a special event,

Kitty Day's cards ooze style

#### We Used

\* Cardstock, coloured \* Paper: Make & Create, 12"x 12" pad, Pastels; Craft Sensations, 6"x 6" pad, Wonderful Roses; Anna Marie Designs Paper Pad, Blissful Peach **\*** Scoring board \* Bone folder \* Ebellishments \* Adhesives

#### **Big Blooms**

The shabby chic style of the Wonderful Roses collection is ideal for a wedding with a vintage theme. Co-ordinated designs make it easy to create stylish stationery and cards. Simply attach self-adhesive pearls or ribbon to finish.