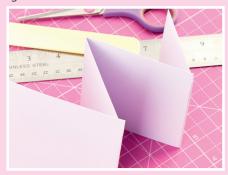

2 Cut off the top strip until the largest scored piece, then fold together. Attach the smaller section of white card to the front and level off the top piece.

3 Trim the patterned papers to fit the panels you have created and mount onto coloured card.

4 Finally, decorate the card with self-adhesive gems, pearls and ribbon, then add your sentiments.