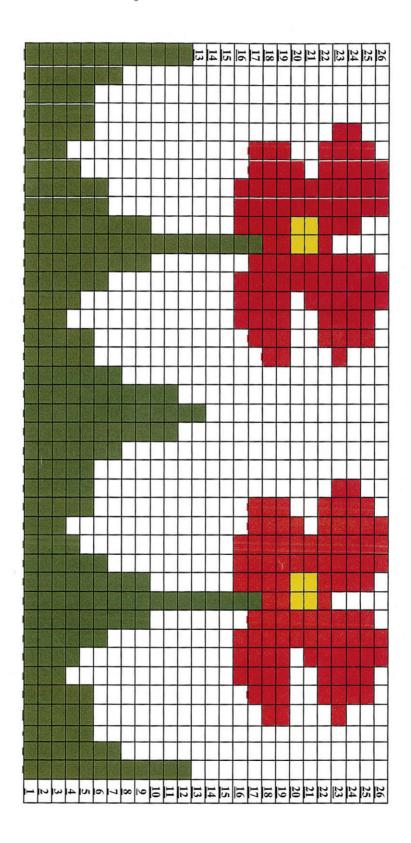

### TEA COSY

Use this chart to assist you in knitting a gorgeous floral tea cosy

Page 100 in magazine 1 A4 page