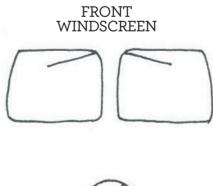

### Page 6-7 RETRO PINCUSHION

Stitch a campervan for a sewing station, then make an accompanying card and gift tag Page 53 in magazine

### **RETRO PINCUSHION**

Templates
MAR 2015

Stitch a campervan for a sewing station, then make an accompanying card and gift tag

Page 53 in magazine