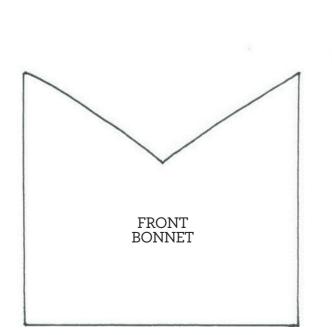

### Page 6-7 RETRO PINCUSHION

Stitch a campervan for a sewing station, then make an accompanying card and gift tag Page 53 in magazine

### **RETRO PINCUSHION**

Templates
MAR 2015

Stitch a campervan for a sewing station, then make an accompanying card and gift tag

Page 53 in magazine