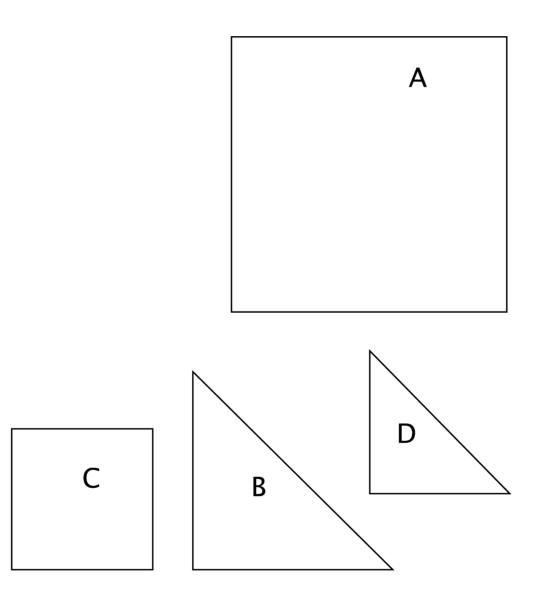

#### Page 4 PATCHWORK CUSHION

Our shapes will help you to create an evening star block, perfect for centring on a cushion Page 63 in magazine

### PATCHWORK CUSHION

Our shapes will help you to create an evening star block, perfect for centring on a cushion
Page 63 in magazine

1 A4 page