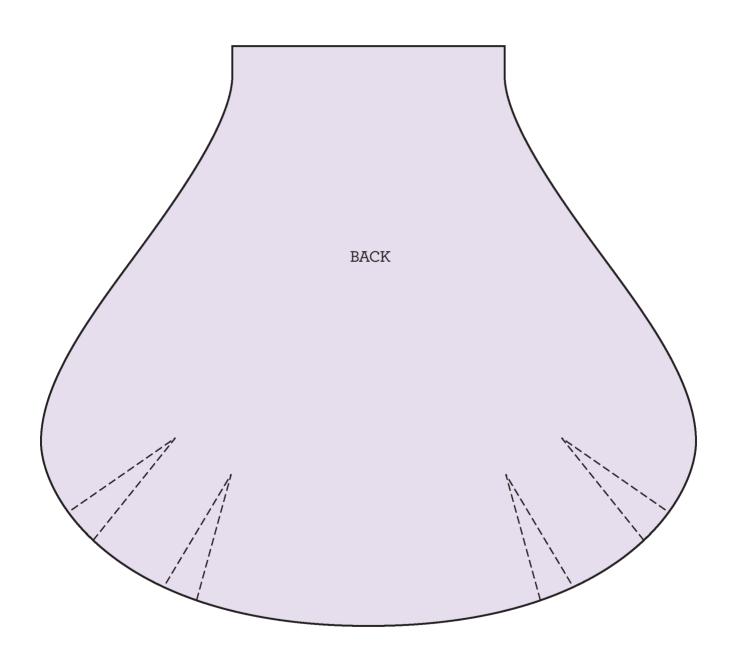

### Page 17-18 MADE BY YOU: MOUSE PINCUSHION

Store your pins safely and in style with this adorable stitched mouse © CICO Books Page 104 in magazine

# MADE BY YOU: MOUSE PINCUSHION

Store your pins safely and in style with this adorable stitched mouse

Page 104 in magazine 2 A4 pages