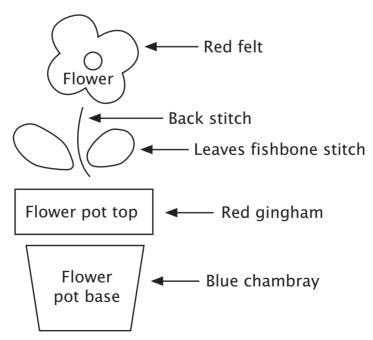

#### Page 16 CUTE COSIES

Appliqué flower pots onto felt egg cosies – they're perfect to see in spring! Page 102 in magazine

### **CUTE COSIES**

Appliqué flower pots onto felt egg cosies – they're perfect to see in spring!

Page 102 in magazine 1 A4 page