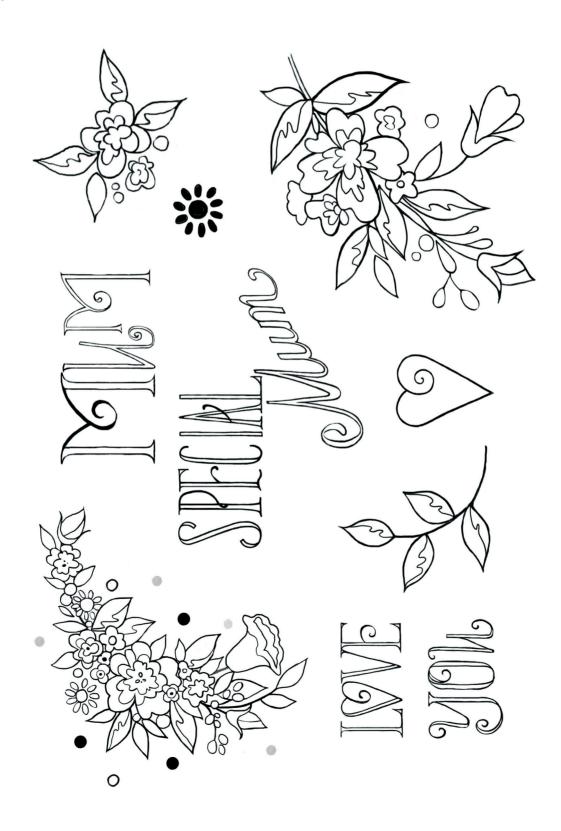

# HABERDASHERY SAMPLER

Sew mum's favourite things onto an intricate wall hanging

Page 97 in magazine 1 A4 page