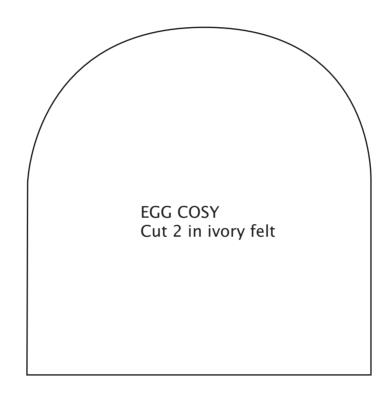

#### Page 16 CUTE COSIES

Appliqué flower pots onto felt egg cosies – they're perfect to see in spring! Page 102 in magazine

### **CUTE COSIES**

Appliqué flower pots onto felt egg cosies – they're perfect to see in spring!

Page 102 in magazine 1 A4 page