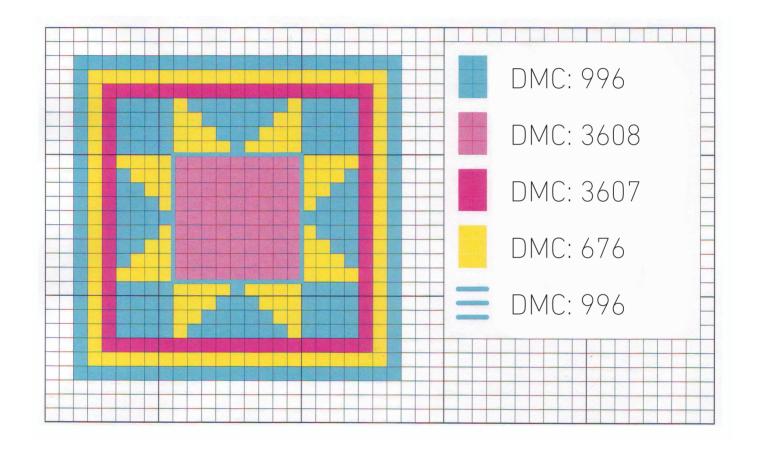

### Page 3 EVENING STARS

Use our chart to embellish a gift tag with a cross-stitched star Page 63 in magazine

### **EVENING STARS**

Use our chart to embellish a gift tag with a crossstitched star
Page 63 in magazine
1 A4 page