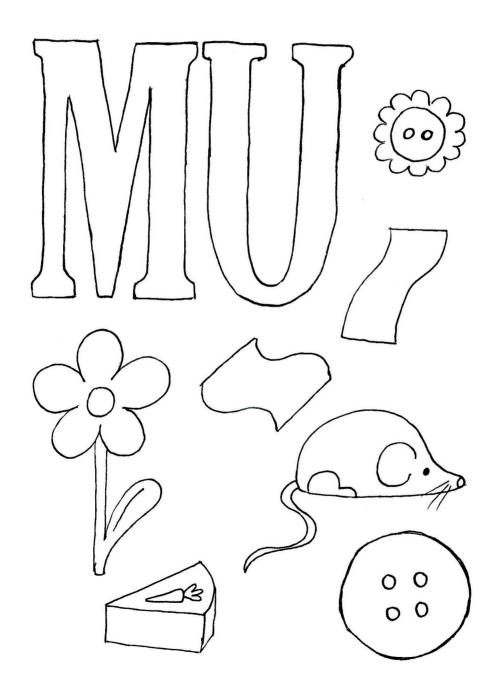

#### Page 16 CUTE COSIES

Appliqué flower pots onto felt egg cosies – they're perfect to see in spring! Page 102 in magazine

### **CUTE COSIES**

Appliqué flower pots onto felt egg cosies – they're perfect to see in spring!

Page 102 in magazine 1 A4 page